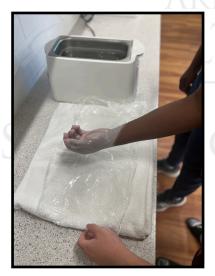

<u>Step 3</u> Treatment: Repeat step 2 to allow up to 6 coats of wax.

**<u>Step 4</u>** Treatment: After the 6th dip, place patient treatment extremity on top of the spread out plastic wrap.

<u>Step 5</u> Treatment: Wrap wax covered extremity in the plastic wrap.

**Step 6** Treatment: After wrapped in plastic snuggly, Wrap the extremity in the treatment towel to hold heat. (Treatment is generally 15-20 mins)