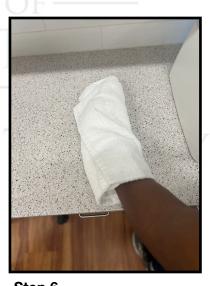

**Step 6** Treatment: After wrapped in plastic snuggly, Wrap the extremity in the treatment towel to hold heat. (Treatment is generally 15-20 mins)