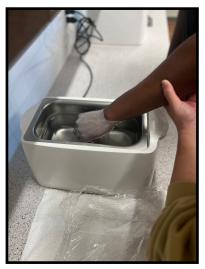

<u>Step 3</u> Treatment: Repeat step 2 to allow up to 6 coats of wax.

**<u>Step 4</u>** Treatment: After the 6th dip, place patient treatment extremity on top of the spread out plastic wrap.

<u>Step 5</u> Treatment: Wrap wax covered extremity in the plastic wrap.