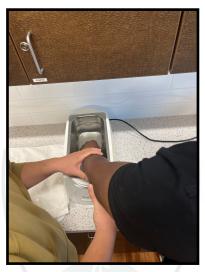

Step 1 Paraffin Bath: Turn on the machine to maintain 126-134 deg F. (Allow a couple of hours for wax to melt) (grab treatment towel & plastic wrap)

**<u>Step 2</u>** Treatment: Place treatment extremity into the wax and remove.

<u>Step 3</u> Treatment: Repeat step 2 to allow up to 6 coats of wax.

**<u>Step 4</u>** Treatment: After the 6th dip, place patient treatment extremity on top of the spread out plastic wrap.

<u>Step 5</u> Treatment: Wrap wax covered extremity in the plastic wrap.