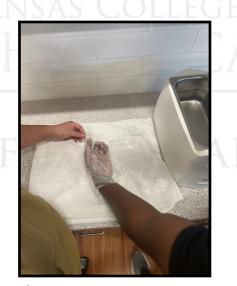

<u>Step 3</u> Treatment: Repeat step 2 to allow up to 6 coats of wax.

**<u>Step 4</u>** Treatment: After the 6th dip, place patient treatment extremity on top of the spread out plastic wrap.

<u>Step 5</u> Treatment: Wrap wax covered extremity in the plastic wrap.

**Step 6** Treatment: After wrapped in plastic snuggly, Wrap the extremity in the treatment towel to hold heat. (Treatment is generally 15-20 mins)